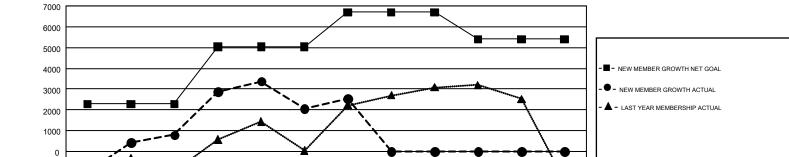

## GMT Constitutional Area 6, Group C

GMT: ER GURUNATHAN

REPORT DOES NOT INCLUDE CLUBS IN UNDISTRICTED AREAS.

| Clubs                 |               |           |               | Members               |                                                                |                                                              |                                                    |  |
|-----------------------|---------------|-----------|---------------|-----------------------|----------------------------------------------------------------|--------------------------------------------------------------|----------------------------------------------------|--|
| RESULTS FOR 2016-2017 |               |           |               | RESULTS FOR 2016-2017 |                                                                |                                                              |                                                    |  |
| QUARTER               | NEW CLUB GOAL | NEW CLUBS | DROPPED CLUBS | QUARTER               | NEW MEMBER GROWTH<br>NET GOAL (not reinstated<br>or transfers) | NEW MEMBER<br>GROWTH ACTUAL (not<br>reinstated or transfers) | DROPPED<br>MEMBERS ACTUAL<br>(including transfers) |  |
| JULY/AUG/SEPT         | 52            | 45        | 23            | JULY/AUG/SEPT         | 2,289                                                          | 5,644                                                        | 4,847                                              |  |
| OCT/NOV/DEC           | 42            | 34        | 54            | OCT/NOV/DEC           | 2,746                                                          | 4,177                                                        | 2,921                                              |  |
| JAN/FEB/MAR           | 36            | 11        | 16            | JAN/FEB/MAR           | 1,662                                                          | 1,498                                                        | 1,005                                              |  |
| APR/MAY/JUNE          | 20            | 0         | 0             | APR/MAY/JUNE          | -1,302                                                         | 0                                                            | 0                                                  |  |

## GOALS AND ACTUAL NEW CLUBS CUMULATIVE

GOALS AND ACTUAL MEMBERS CUMULATIVE

FEB

MAY

| DROPPED CLUBS: 93                  |       | 1,614 CLUBS OF 2,237 ADDED 1 OR | GENDER DIST               | GENDER DISTRIBUTION             |        |  |
|------------------------------------|-------|---------------------------------|---------------------------|---------------------------------|--------|--|
|                                    |       | MORE NEW MEMBERS                | MALE                      | 68,765 (81.15%)                 |        |  |
|                                    |       | 1                               | FEMALE                    | 15,975 (18.85%)                 |        |  |
| DROPPED MEMBERS                    |       |                                 |                           |                                 |        |  |
| DECEASED                           | 147   | CLICK HERE FOR CUMULATIVE       | TOTAL FAMILY UNIT MEMBERS |                                 | 29,450 |  |
| CLUB CANCELLED 1,983   OTHER 6,643 |       | MEMBERSHIP DATA                 |                           |                                 | 17,316 |  |
|                                    |       |                                 | FAMILY MEMBERS PA         | FAMILY MEMBERS PAYING HALF DUES |        |  |
| TOTAL                              | 8,773 |                                 |                           |                                 |        |  |

-1000 -2000

JULY

AUG

SEPT

OCT

NOV

DEC

JAN