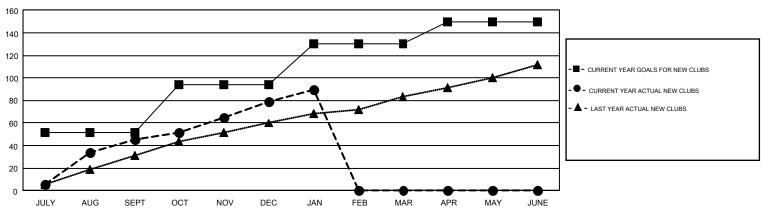

## GMT Constitutional Area 6, Group C

GMT: ER GURUNATHAN

REPORT DOES NOT INCLUDE CLUBS IN UNDISTRICTED AREAS.

| Clubs                 |               |           |               | Members               |                                                                |                                                              |                                                    |  |
|-----------------------|---------------|-----------|---------------|-----------------------|----------------------------------------------------------------|--------------------------------------------------------------|----------------------------------------------------|--|
| RESULTS FOR 2016-2017 |               |           |               | RESULTS FOR 2016-2017 |                                                                |                                                              |                                                    |  |
| QUARTER               | NEW CLUB GOAL | NEW CLUBS | DROPPED CLUBS | QUARTER               | NEW MEMBER GROWTH<br>NET GOAL (not reinstated<br>or transfers) | NEW MEMBER<br>GROWTH ACTUAL (not<br>reinstated or transfers) | DROPPED<br>MEMBERS ACTUAL<br>(including transfers) |  |
| JULY/AUG/SEPT         | 52            | 45        | 23            | JULY/AUG/SEPT         | 2,289                                                          | 5,644                                                        | 4,847                                              |  |
| OCT/NOV/DEC           | 42            | 34        | 54            | OCT/NOV/DEC           | 2,746                                                          | 4,177                                                        | 2,921                                              |  |
| JAN/FEB/MAR           | 36            | 11        | 16            | JAN/FEB/MAR           | 1,662                                                          | 1,498                                                        | 1,005                                              |  |
| APR/MAY/JUNE          | 20            | 0         | 0             | APR/MAY/JUNE          | -1,302                                                         | 0                                                            | 0                                                  |  |

## GOALS AND ACTUAL NEW CLUBS CUMULATIVE

GOALS AND ACTUAL MEMBERS CUMULATIVE

FEB

MAY

| DROPPED CLUBS: 93                  |       | 1,614 CLUBS OF 2,237 ADDED 1 OR | GENDER DIST               | GENDER DISTRIBUTION             |        |  |
|------------------------------------|-------|---------------------------------|---------------------------|---------------------------------|--------|--|
|                                    |       | MORE NEW MEMBERS                | MALE                      | 68,765 (81.15%)                 |        |  |
|                                    |       | 1                               | FEMALE                    | 15,975 (18.85%)                 |        |  |
| DROPPED MEMBERS                    |       |                                 |                           |                                 |        |  |
| DECEASED                           | 147   | CLICK HERE FOR CUMULATIVE       | TOTAL FAMILY UNIT MEMBERS |                                 | 29,450 |  |
| CLUB CANCELLED 1,983   OTHER 6,643 |       | MEMBERSHIP DATA                 |                           |                                 | 17,316 |  |
|                                    |       |                                 | FAMILY MEMBERS PA         | FAMILY MEMBERS PAYING HALF DUES |        |  |
| TOTAL                              | 8,773 |                                 |                           |                                 |        |  |